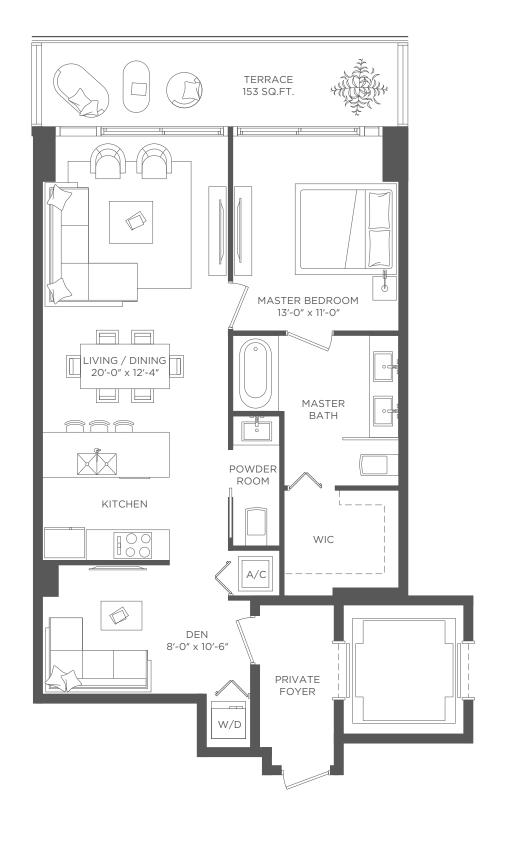

## **SLS RESIDENCE 07**

1 BEDROOM & DEN / 1 1/2 BATHS

 A/C INTERIOR AREA
 955 SQ. FT.
 88.72 SQ. M.

 TERRACE AREA
 153 SQ. FT.
 14.21 SQ. M.

 TOTAL RESIDENCE
 1,108 SQ. FT.
 102.93 SQ. M.

DAY CABANAS BEDS

CABANAS BEDS

BRICKELL AVENUE

8TH STREET

Each purchaser is advised that there are various methods for calculating the square footage of a Unit, and that depending on the method of calculation, the quoted square footage of a Unit in advertising materials may vary from the square footage of a Unit as stated or described in the Prospectus and the Declaration. The dimensions of the Unit shown in these floor plans have been calculated from the exterior walls to the centerline of interior demissing walls, including common elements such as structural walls and other interior structural components of the building and in fact vary from the dimensions that would be determined by using the description and definition of the "Unit" set forth in the Prospectus and the Declaration. For your reference, the area of the Unit, determined in accordance with Unit boundaries as defined in the Prospectus and the Declaration is less than the square footage reflected here. The configuration and use of space or the floor plan design may vary from that in the Prospectus and Declaration because the Developer has reserved the right in the Prospectus to make design, dimension, specification, and plan changes at any time, in the Developer's discretion, without notice to Unit buyers. Note that measurements of rooms set forth on this floor plan are generally taken at the greatest points of each given room (as if the room were a perfect rectangle), without regard for any cutouts. Accordingly, the area of the actual room will typically be smaller than the product obtained by multiplying the stated length times width. All dimensions are approximate and may vary with actual construction, and all floor plans and development plans are subject to change. The furnishings and decor illustrated are not included with the purchase of the Unit. See Prospectus for additional information regarding what is offered with the Unit and the calculation of Unit square footage and dimensions.