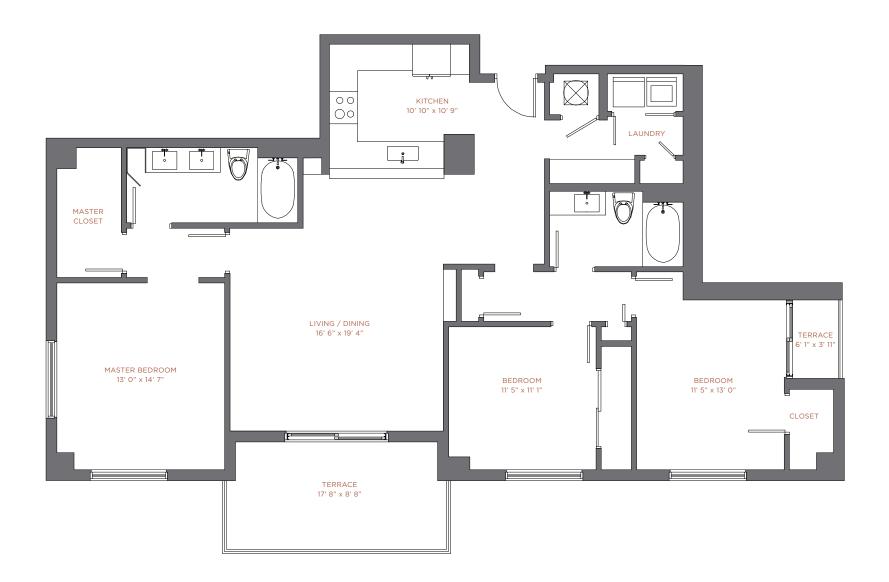

## **RESIDENCE 17**

Levels 12 thru 33 3 Br / 2 Ba Interior: 1,596 sqft  $148 \text{ m}^2$ Terrace: 169 sqft  $16 \text{ m}^2$ 

Total: 1,765 sqft  $164 \text{ m}^2$ 

There are various methods for calculating the square footage of a condominium unit and depending upon the method of calculation, the quoted square footage of a condominium unit may vary. The square footages of the Unit shown herein are based upon the "Architectural Method" of measurement and stated dimensions are measured to the exterior boundaries of the exterior walls and the centerline of interior drams and the centerline of interior drams and the centerline of interior drams are based on the Unit set forth in the Declaration (which only includes the interior arispace between the perimeter walls and excludes the interior arispace for the Unit set forth in the Declaration (which only includes the interior arispace are parelly taken are pa