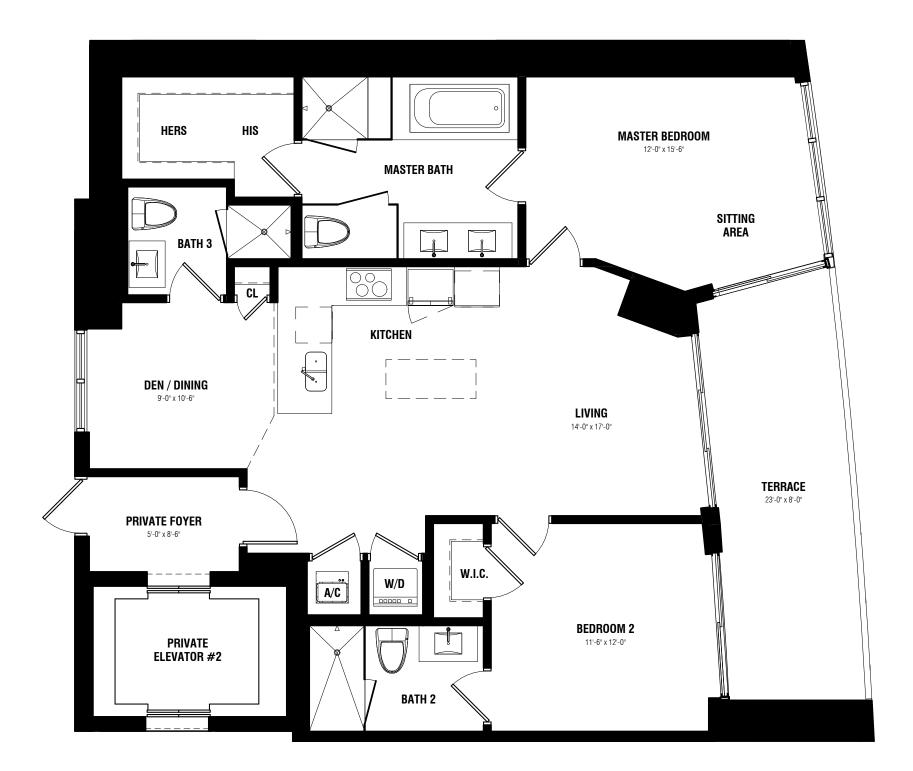

## **RESIDENCE 2B**

2 BEDROOM + DEN / 3 BATH

AC 1293 SF / 120.12 m<sup>2</sup> TERRACE 196 SF / 18.21 m<sup>2</sup> TOTAL 1489 SF / 138.33 m<sup>2</sup>

Stated square footages and dimensions are measured to the exterior boundaries of the exterior walls and the centerline of interior airspace between the perimeter walls and excludes all interior structural components and other common elements. The method of measurement used herein is generally found in sales materials and is provided to allow a prospective buyer to compare the Units with units in other condominium projects that utilize the same method. Terraces are not part of the Unit. Measurements of rooms set forth on this floor plan are generally taken at the farthest points of each given room (as described above and as if the room were a perfect rectangle), without regard for any cutouts or variations. Accordingly, the interior air space dimensions of the actual room will be smaller than the product obtained by multiplying the stated length and width. All square footages and dimensions are estimates based on preliminary plans and will vary with actual construction. All floor plans, specifications and other development plans are proposed and conceptual only, and are subject to change and will not necessarily accurately reflect the final plans and specifications.