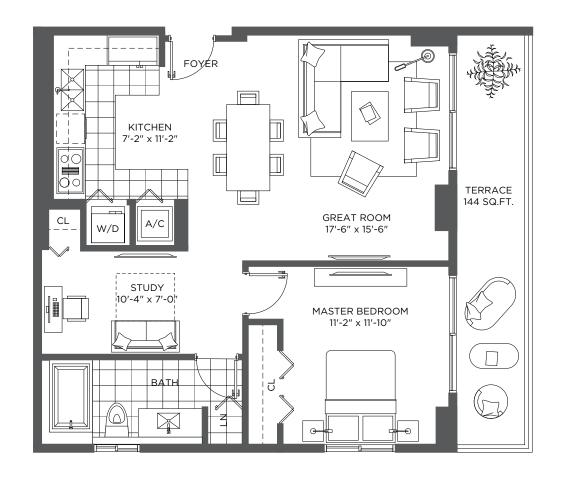

## RESIDENCE 09 / A7 1 BEDROOM / 1 BATH + DEN

FLOORS 5 AND 6

Unit 509 \$299,900

A/C INTERIOR AREA TERRACE

144 SQ.FT.

74.32 SQ.M. 13.37 SQ.M.

TOTAL RESIDENCE

944 SQ.FT.

800 SQ.FT.

87.69 SQ.M.

Stated dimensions are measured to the exterior boundaries of the exterior walls and the centerline of interior demising walls and in fact vary from the dimensions that would be determined by using the description and definition of the "Unit" set forth in the Declaration (which generally only includes the interior airspace between the perimeter walls and excludes interior structural components). For your reference, the area of the Unit, determined in accordance with those defined unit boundaries, is + or - 747 sq. ft. for units 707, 807, 907, 1007, 1107, 1207, 1407, 1507, + or - 730 sq. ft. for units 508, 608, 708, 808, 908, 1008, 1108, 1208, 1408, 1508, + or - 733 sq. ft. for units 509, 609, 709, 809, 909, 1009, 1109, 1209, 1409, 1509. Note that measurements of rooms set forth on this floor plan are generally taken at the greatest points of each given room (as if the room were a perfect rectangle), without regard for any cutouts. Accordingly, the area of the actual room will typically be smaller than the product obtained by multiplying the stated length times width. All dimensions are approximate and may vary with actual construction, and all floor plans are subject to change.